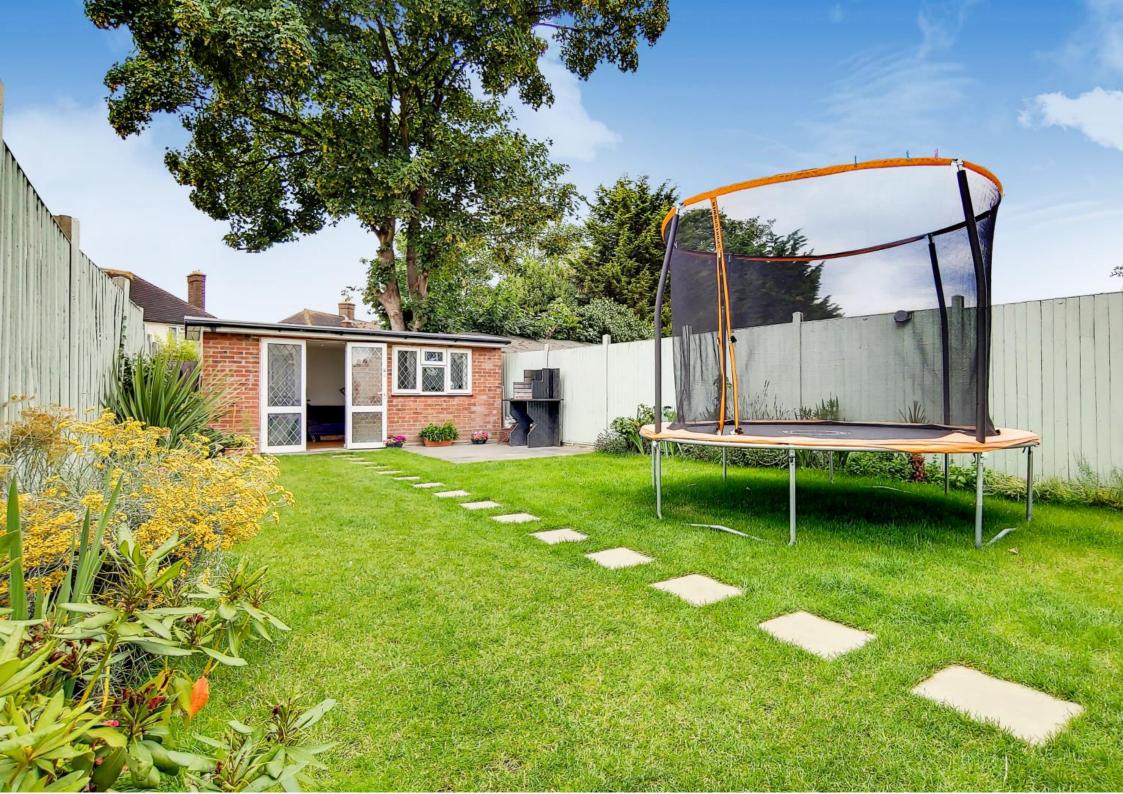

This fully renovated home benefits from extended living space, an array of hard wood flooring & marble trimmings, it has a large garden room which would make an ideal gym or home office, there is side access, and a smartly landscaped 56' private rear garden.