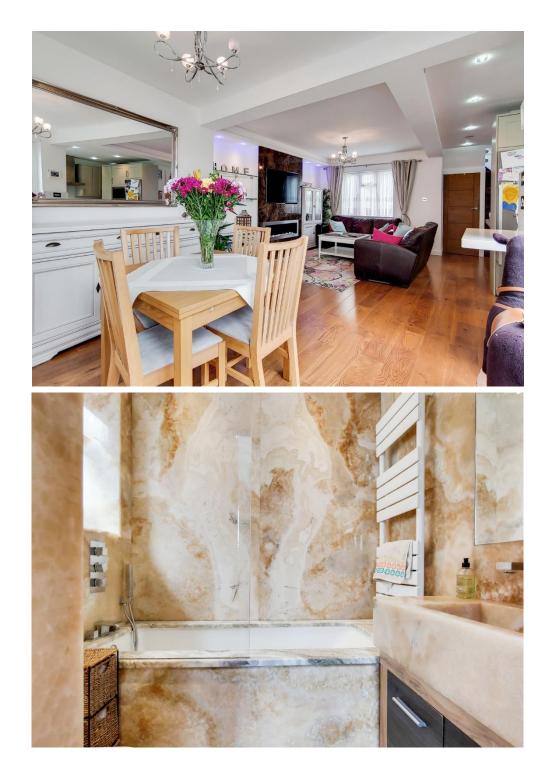

- **\*** Three Bedroom Semi-Detached House
- ✤ BEAUTIFULLY REFURBISHED THROUGHOUT
- ✤ OFF ROAD PARKING FOR TWO CARS
- STYLISH KITCHEN & BATHROOM
- ✤ GARDEN BUILDING (GYM/OFFICE)
- STUNNING 56' PRIVATE REAR GARDEN
- **\*** Over Looking Parkland & Side Access
- ✤ 0.8 MILES FROM SOUTH CROYDON TRAIN STATION
- ✤ 0.6 MILES FROM WADDON TRAIN STATION
- ✤ EPC EER E

This fully renovated home benefits from extended living space, an array of hard wood flooring & marble trimmings, it has a large garden room which would make an ideal gym or home office, there is side access, and a smartly landscaped 56' private rear garden.

The accommodation comprises master bedroom with a wide range of fitted wardrobes, two further bedrooms, ample loft storage space, an exquisite bathroom suite clad in marble, a stylish fitted kitchen with breakfast bar, and an extended open-plan lounge/dining room with bifolding doors leading onto the rear garden.