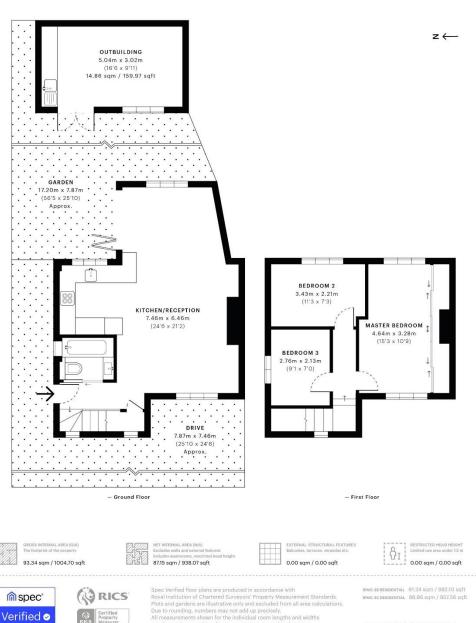

## Waddon Way, CRO

CAPTURE DATE 14/07/2020 LASER SCAN POINTS 35,688,620

GROSS INTERNAL AREA

93.34 sqm / 1004.70 sqft

SPECID 5efe22fdOc61400a0d9480e3

info@folklands.com - 020 8686 0002

362 Brighton Road - South Croydon - Cr2 6al

- **\*** Three Bedroom Semi-Detached House
- ✤ BEAUTIFULLY REFURBISHED THROUGHOUT
- ✤ OFF ROAD PARKING FOR TWO CARS
- STYLISH KITCHEN & BATHROOM
- ✤ GARDEN BUILDING (GYM/OFFICE)
- STUNNING 56' PRIVATE REAR GARDEN
- **\*** Over Looking Parkland & Side Access
- ✤ 0.8 MILES FROM SOUTH CROYDON TRAIN STATION
- ✤ 0.6 MILES FROM WADDON TRAIN STATION
- ✤ EPC EER E

This fully renovated home benefits from extended living space, an array of hard wood flooring & marble trimmings, it has a large garden room which would make an ideal gym or home office, there is side access, and a smartly landscaped 56' private rear garden.

The accommodation comprises master bedroom with a wide range of fitted wardrobes, two further bedrooms, ample loft storage space, an exquisite bathroom suite clad in marble, a stylish fitted kitchen with breakfast bar, and an extended open-plan lounge/dining room with bifolding doors leading onto the rear garden.