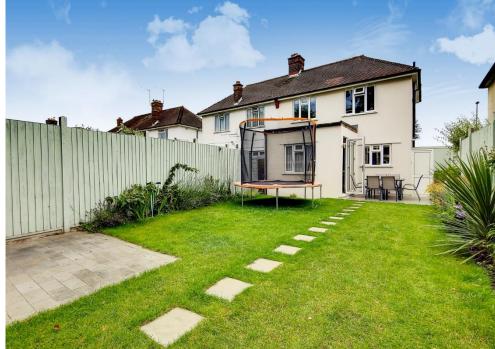

This fully renovated home benefits from extended living space, an array of hard wood flooring & marble trimmings, it has a large garden room which would make an ideal gym or home office, there is side access, and a smartly landscaped 56' private rear garden.