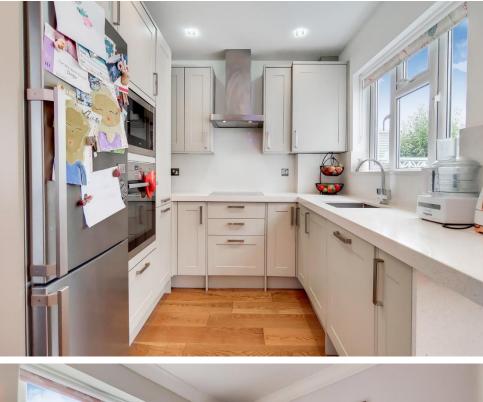

The accommodation comprises master bedroom with a wide range of fitted wardrobes, two further bedrooms, ample loft storage space, an exquisite bathroom suite clad in marble, a stylish fitted kitchen with breakfast bar, and an extended open-plan lounge/dining room with bifolding doors leading onto the rear garden.