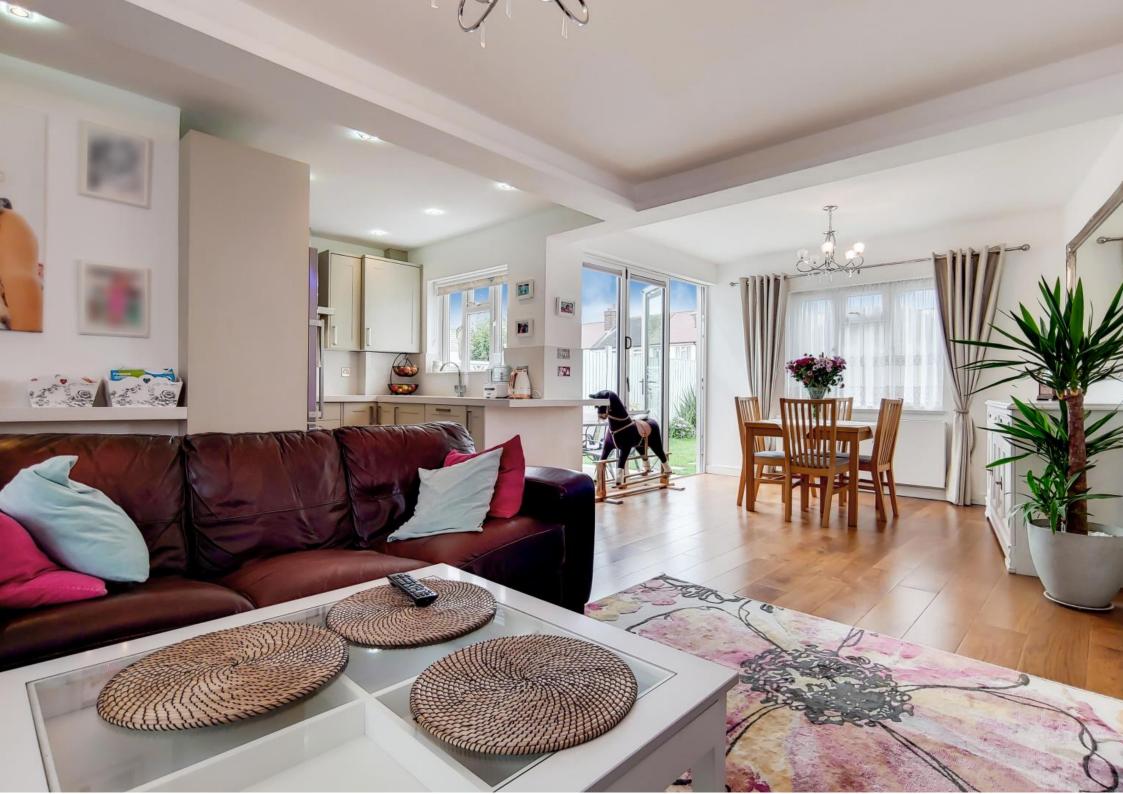

This fully renovated home benefits from extended living space, an array of hard wood flooring & marble trimmings, it has a large garden room which would make an ideal gym or home office, there is side access, and a smartly landscaped 56' private rear garden.

The accommodation comprises master bedroom with a wide range of fitted wardrobes, two further bedrooms, ample loft storage space, an exquisite bathroom suite clad in marble, a stylish fitted kitchen with breakfast bar, and an extended open-plan lounge/dining room with bifolding doors leading onto the rear garden.